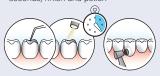

# INSTRUCTIONS

Etch tooth surface with Super Etch 37% phosphoric acid for 10 seconds

Wash thoroughly, remove excess water and keep moist

Place Luna Flow in increments of 2mm or less, light-cure for 20 seconds, finish and polish