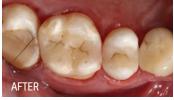

Translucency in different thicknesses of Luna Flow shade A2





Luna Flow offers an exceptionally high compressive strength of 421 MPa. As most mastication forces are compressive in nature, Luna Flow is well suited for use in posterior restorations to support the occlusal loads.



# HIGH FLEXURAL STRENGTH 128 MPa

Luna Flow withstands masticatory forces in a similar way to dentine. Luna Flow is ideal for Class V cavities, where flexibility is important to ensure longevity of the restoration and satisfaction of the patient.



# **OUTSTANDING** RADIOPACITY 265% AI

Luna Flow has impressive radiopacity (265%), providing a significant contrast to natural dentine/enamel [100%/170%]. This contrast aids faster and more precise diagnosis

## RESTORATIONS WITH LUNA FLOW COMBINED WITH LUNA 2





>> "Shade matching and handling of Restorations are seamless."





Images courtesy Dr Teo Vaca - Spain



The Luna Flow filler formulation is primed for excellent polishing results, wear resistance and longevity.







SEM after finishing and

SOURCE: Independently tested by Unité de Recherches Biomatériaux Innovants et Interfaces (URB2i-EA 4462 Paris Descartes). Chairman : Dr Jean-Pierre Attal.

# INSTRUCTIONS

Etch tooth surface with Super Etch 37% phosphoric acid for 10 seconds



Wash thoroughly, remove excess water and keep moist







Place Luna Flow in increments of 2mm or less, light-cure for 20 seconds, finish and polish



## **ORDER DETAILS**



#### **LUNA FLOW INTRO KIT SYRINGES**

| 20 x disposable tips 20 gauge | 8566125 |
|-------------------------------|---------|
| (