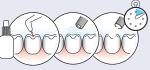

# INSTRUCTIONS

Etch tooth surface with Super Etch 37% phosphoric acid for 10 seconds

Wash thoroughly, remove excess water and keep moist

Place Luna Flow in increments of 2mm or less, light-cure for 20 seconds, finish and polish