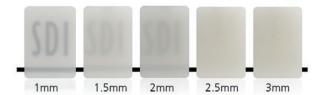

Translucency in different thicknesses of Luna Flow shade A2

Luna Flow offers an exceptionally high compressive strength of 421 MPa. As most mastication forces are compressive in nature, Luna Flow is well suited for use in posterior restorations to support the occlusal loads.