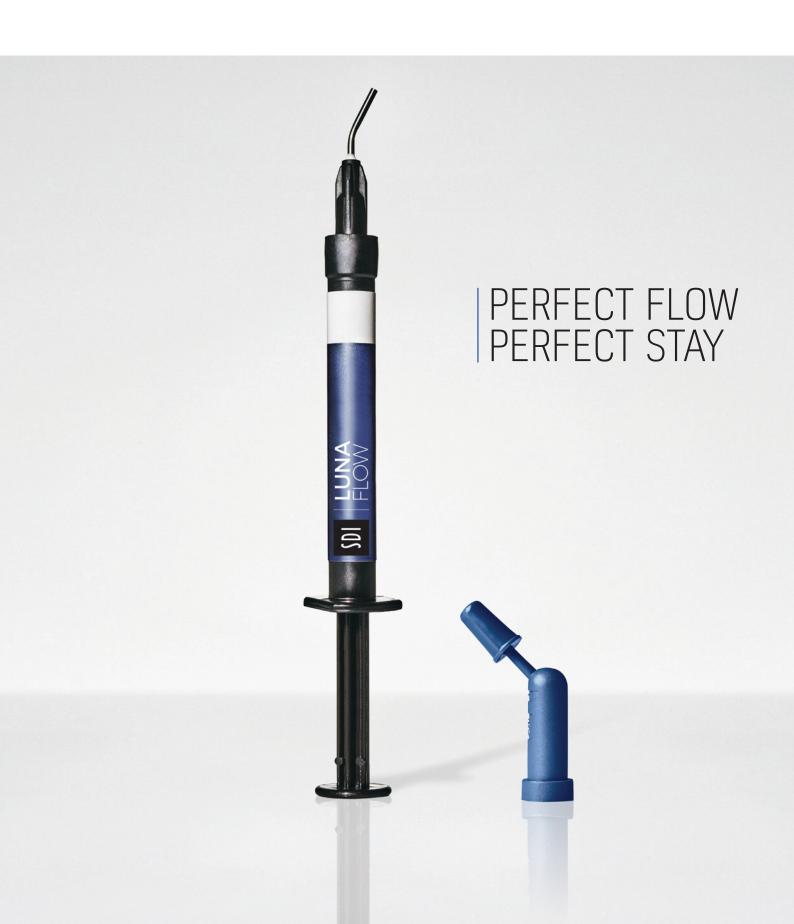

## **LUNA FLOW**

Luna Flow is a new extra strong flowable composite that is available in two viscosities.

With a blend of fillers in different ultrafine sizes to optimize handling, mechanical and optical properties, Luna Flow offers high radiopacity, control over the application, easy and accurate shade matching with colour stability, excellent strength and wear resistance.

# FLOWS AND STAYS PERFECTLY

Luna Flow is available in two viscosities to suit your clinical needs.

Use Luna Flow for superior handling and maximum control during application. This beautiful composite flows on demand, holds its shape and does not string.

For clinicians who prefer more flow, use Luna Flow LV - a low viscosity option.