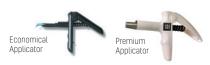

#### **APPLICATORS**

| Premium Complet Applicator    | 5545022 |
|-------------------------------|---------|
| Economical Complet Applicator | 8100120 |

**CLINICAL TIP:** XB and 2XB Bleach shades are excellent for use in restorations after tooth whitening treatment with Pola (SDI Limited), and also on milky white teeth.