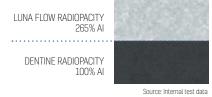

# **OUTSTANDING** RADIOPACITY 265% AI

Luna Flow has impressive radiopacity (265%), providing a significant contrast to natural dentine/enamel [100%/170%]. This contrast aids faster and more precise diagnosis