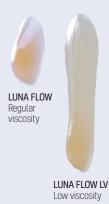

## **LUNA FLOW**

Luna Flow is a new extra strong flowable composite that is available in two viscosities.

With a blend of fillers in different ultrafine sizes to optimize handling, mechanical and optical properties, Luna Flow offers high radiopacity, control over the application, easy and accurate shade matching with colour stability, excellent strength and wear resistance.

# FLOWS AND STAYS PERFECTLY

Luna Flow is available in two viscosities to suit your clinical needs.

Use Luna Flow for superior handling and maximum control during application. This beautiful composite flows on demand, holds its shape and does not string.

For clinicians who prefer more flow, use Luna Flow LV - a low viscosity option.